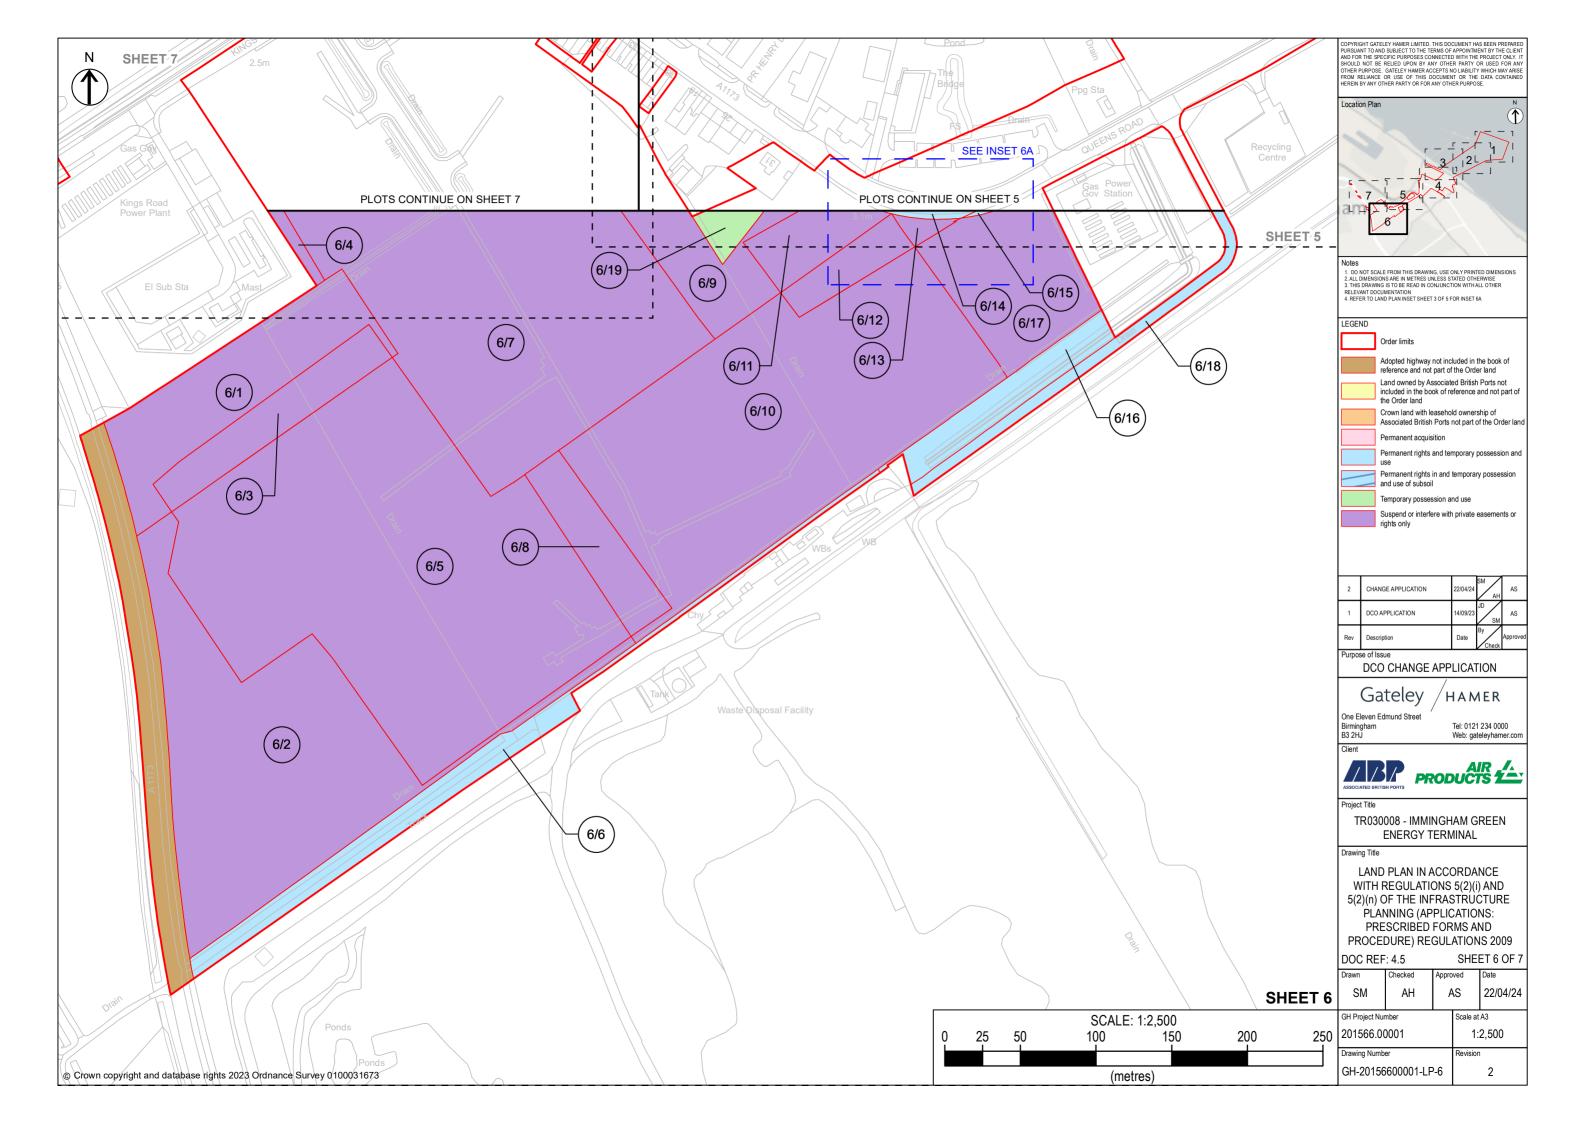

# 4.5 Land Plans

| Regulation Reference                    | APFP Regulation 5(2)(i) & 5(2)(n) TR030008 |  |  |
|-----------------------------------------|--------------------------------------------|--|--|
| Planning Inspectorate Case<br>Reference |                                            |  |  |
| Application Document Reference          | TR030008/APP/4.5                           |  |  |
| Author                                  | Associated British Ports                   |  |  |
|                                         | Air Products BR                            |  |  |

LEGEND

Order limits

Adopted highway not included in the book of reference and not part of the Order land

Land owned by Associated British Ports not included in the book of reference and not part of the Order land

Crown land with leasehold ownership of Associated British Ports not part of the Order land

Permanent acquisition

Permanent rights and temporary possession and

Permanent rights in and temporary possession and use of subsoil

Temporary possession and use

Suspend or interfere with private easements or

| 2   | CHANGE APPLICATION | 22/04/24 | SM<br>AH | AS      |
|-----|--------------------|----------|----------|---------|
| 1   | DCO APPLICATION    | 14/09/23 | JD SM    | AS      |
| Rev | Description        | Date     | Ву       | Approve |