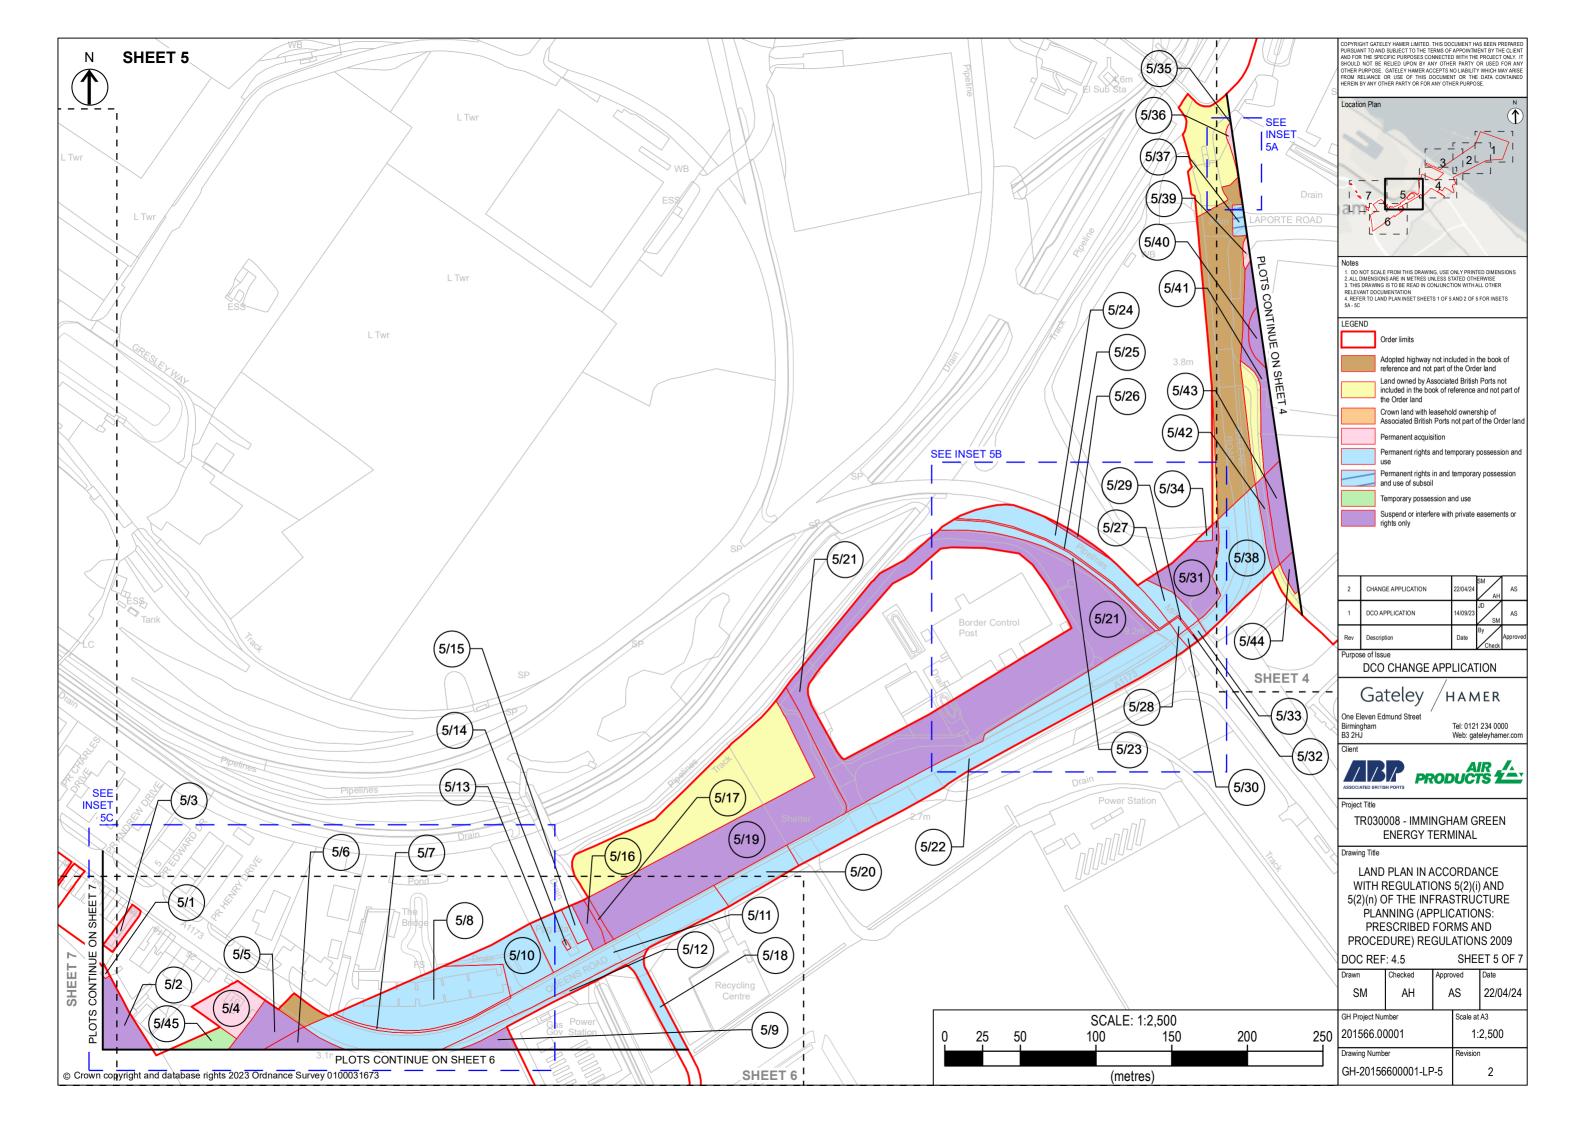

# 4.5 Land Plans

| Regulation Reference                    | APFP Regulation 5(2)(i) & 5(2)(n) TR030008 |  |  |
|-----------------------------------------|--------------------------------------------|--|--|
| Planning Inspectorate Case<br>Reference |                                            |  |  |
| Application Document Reference          | TR030008/APP/4.5                           |  |  |
| Author                                  | Associated British Ports                   |  |  |
|                                         | Air Products BR                            |  |  |

LEGEND

Order limits

Adopted highway not included in the book of reference and not part of the Order land

Land owned by Associated British Ports not included in the book of reference and not part of the Order land

Crown land with leasehold ownership of Associated British Ports not part of the Order land

Permanent acquisition

Permanent rights and temporary possession and

Permanent rights in and temporary possession and use of subsoil

Temporary possession and use

Suspend or interfere with private easements or

| 2   | CHANGE APPLICATION | 22/04/24 | SM<br>AH | AS      |
|-----|--------------------|----------|----------|---------|
| 1   | DCO APPLICATION    | 14/09/23 | JD SM    | AS      |
| Rev | Description        | Date     | Ву       | Approve |