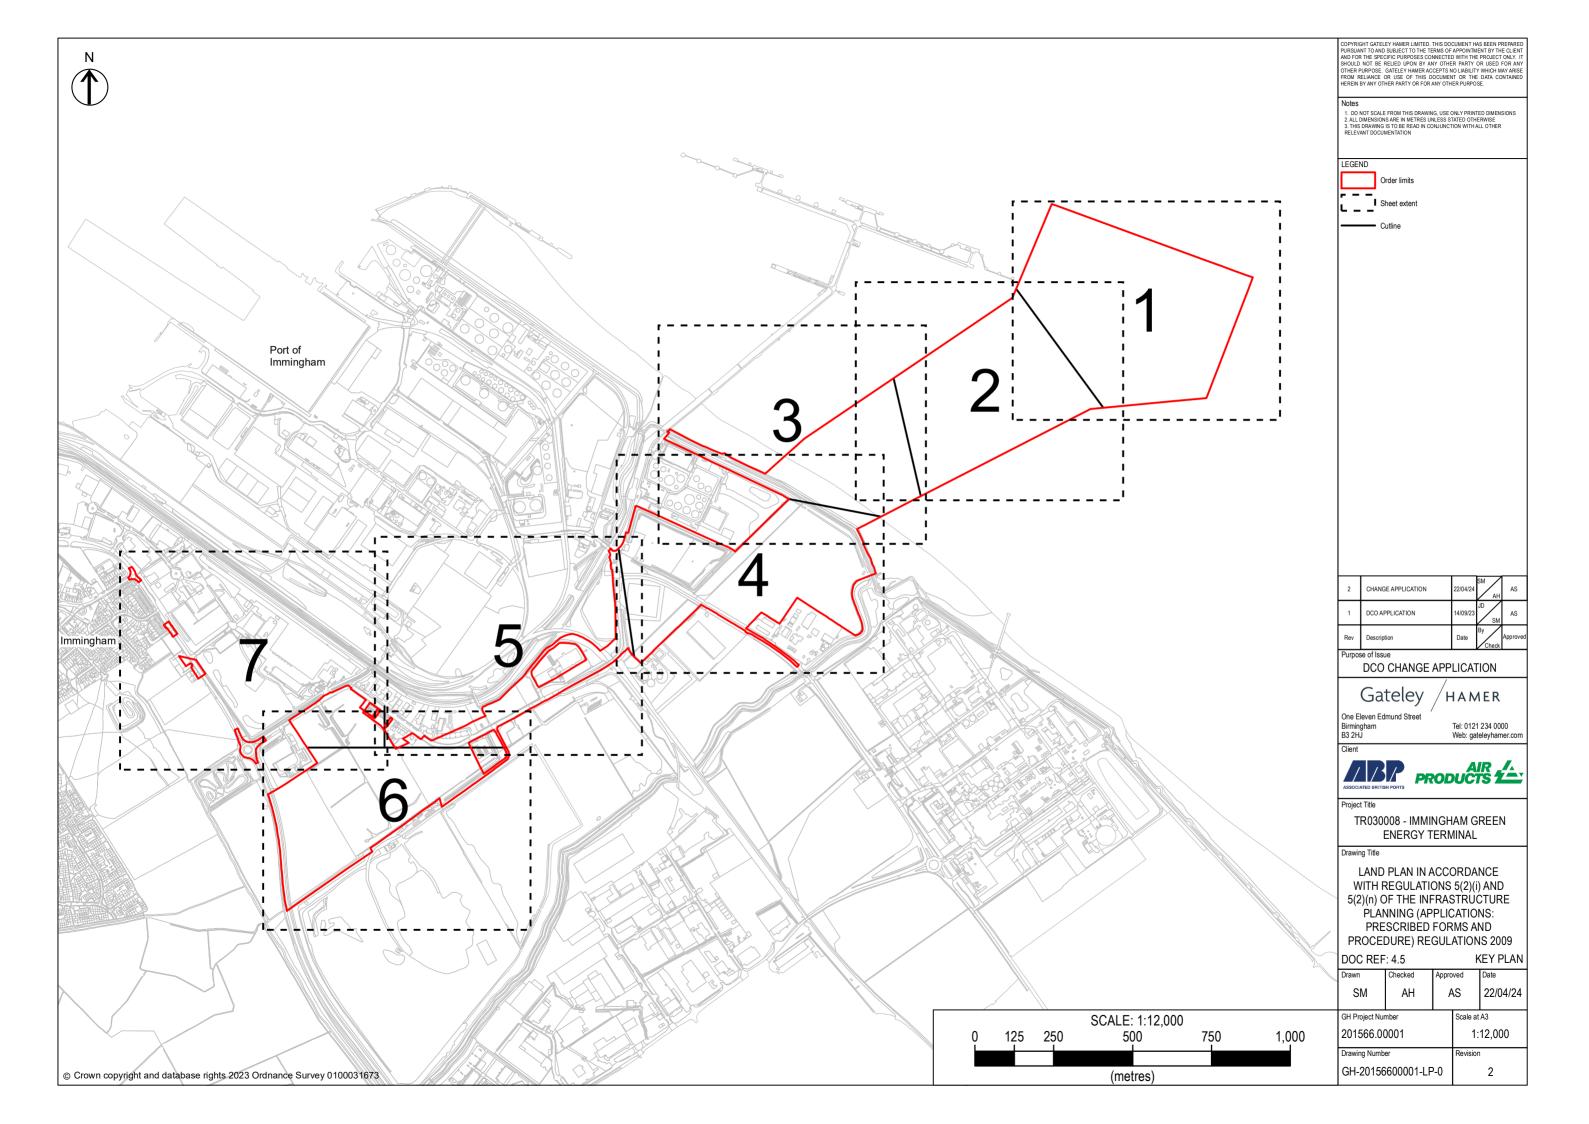

# 4.5 Land Plans

| Regulation Reference                    | APFP Regulation 5(2)(i) & 5(2)(n) TR030008 |  |  |
|-----------------------------------------|--------------------------------------------|--|--|
| Planning Inspectorate Case<br>Reference |                                            |  |  |
| Application Document Reference          | TR030008/APP/4.5                           |  |  |
| Author                                  | Associated British Ports                   |  |  |
|                                         | Air Products BR                            |  |  |

LEGEND

Order limits

Adopted highway not included in the book of reference and not part of the Order land

Land owned by Associated British Ports not included in the book of reference and not part of the Order land

Crown land with leasehold ownership of Associated British Ports not part of the Order land

Permanent acquisition

Permanent rights and temporary possession and

Permanent rights in and temporary possession and use of subsoil

Temporary possession and use

Suspend or interfere with private easements or

| 2   | CHANGE APPLICATION | 22/04/24 | SM<br>AH | AS      |
|-----|--------------------|----------|----------|---------|
| 1   | DCO APPLICATION    | 14/09/23 | JD SM    | AS      |
| Rev | Description        | Date     | Ву       | Approve |