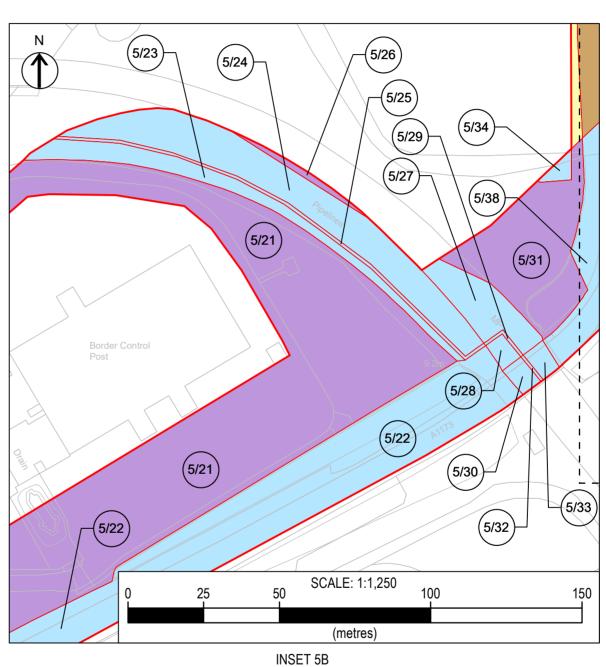

1. DO NOT SCALE FROM THIS DRAWING, USE ONLY PRINTED DIMENSIONS 2. ALL DIMENSIONS ARE IN METRES UNLESS STATED OTHERWISE 3. THIS DRAWING IST OB E READ IN CONJUNCTION WITH ALL OTHER RELEVANT DOCUMENTATION

| LEGEND |                                                                                                            |
|--------|------------------------------------------------------------------------------------------------------------|
|        | Order limits                                                                                               |
|        | Adopted highway not included in the book of reference and not part of the Order land                       |
|        | Land owned by Associated British Ports not included in the book of reference and not part o the Order land |
|        | Crown land with leasehold ownership of<br>Associated British Ports not part of the Order land              |
|        | Permanent acquisition                                                                                      |
|        | Permanent rights and temporary possession an use                                                           |
|        | Permanent rights in and temporary possession and use of subsoil                                            |
|        | Temporary possession and use                                                                               |
|        | Suspend or interfere with private easements or rights only                                                 |
|        |                                                                                                            |