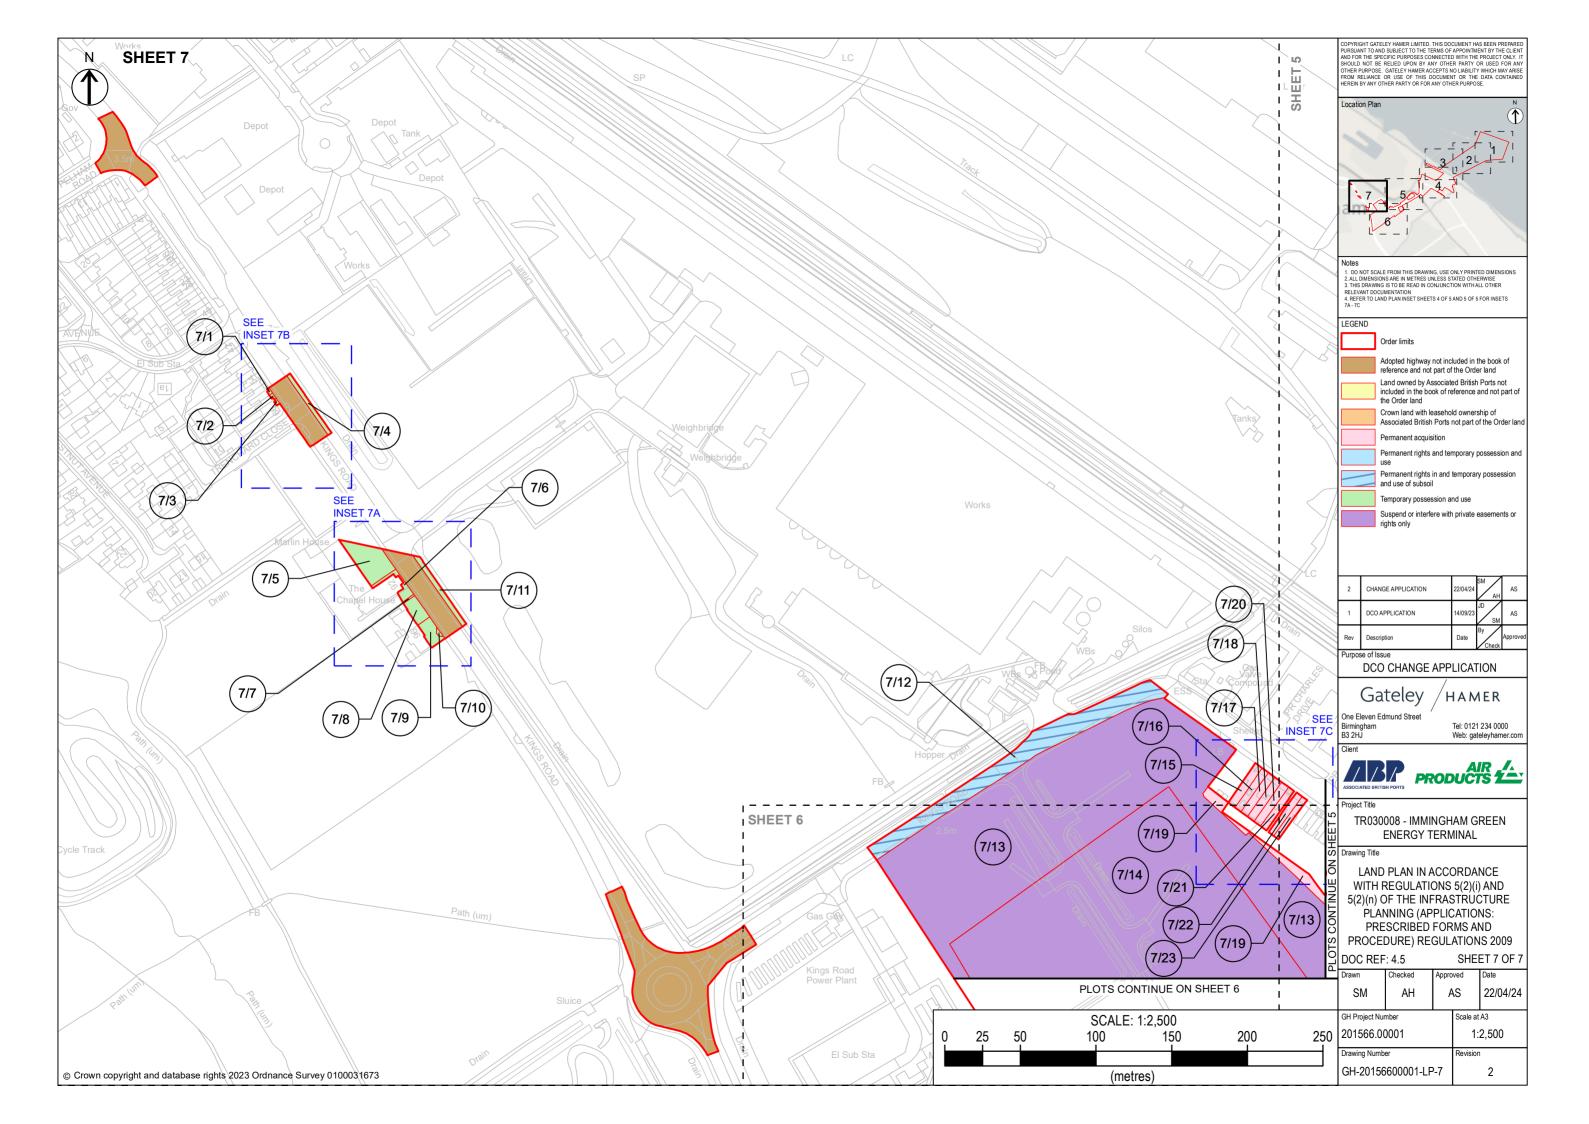

# 4.5 Land Plans

| Regulation Reference                    | APFP Regulation 5(2)(i) & 5(2)(n) TR030008 |  |  |
|-----------------------------------------|--------------------------------------------|--|--|
| Planning Inspectorate Case<br>Reference |                                            |  |  |
| Application Document Reference          | TR030008/APP/4.5                           |  |  |
| Author                                  | Associated British Ports                   |  |  |
|                                         | Air Products BR                            |  |  |

LEGEND

Order limits

Adopted highway not included in the book of reference and not part of the Order land

Land owned by Associated British Ports not included in the book of reference and not part of the Order land

Crown land with leasehold ownership of Associated British Ports not part of the Order land

Permanent acquisition

Permanent rights and temporary possession and

Permanent rights in and temporary possession and use of subsoil

Temporary possession and use

Suspend or interfere with private easements or

| 2   | CHANGE APPLICATION | 22/04/24 | SM<br>AH | AS      |
|-----|--------------------|----------|----------|---------|
| 1   | DCO APPLICATION    | 14/09/23 | JD SM    | AS      |
| Rev | Description        | Date     | Ву       | Approve |