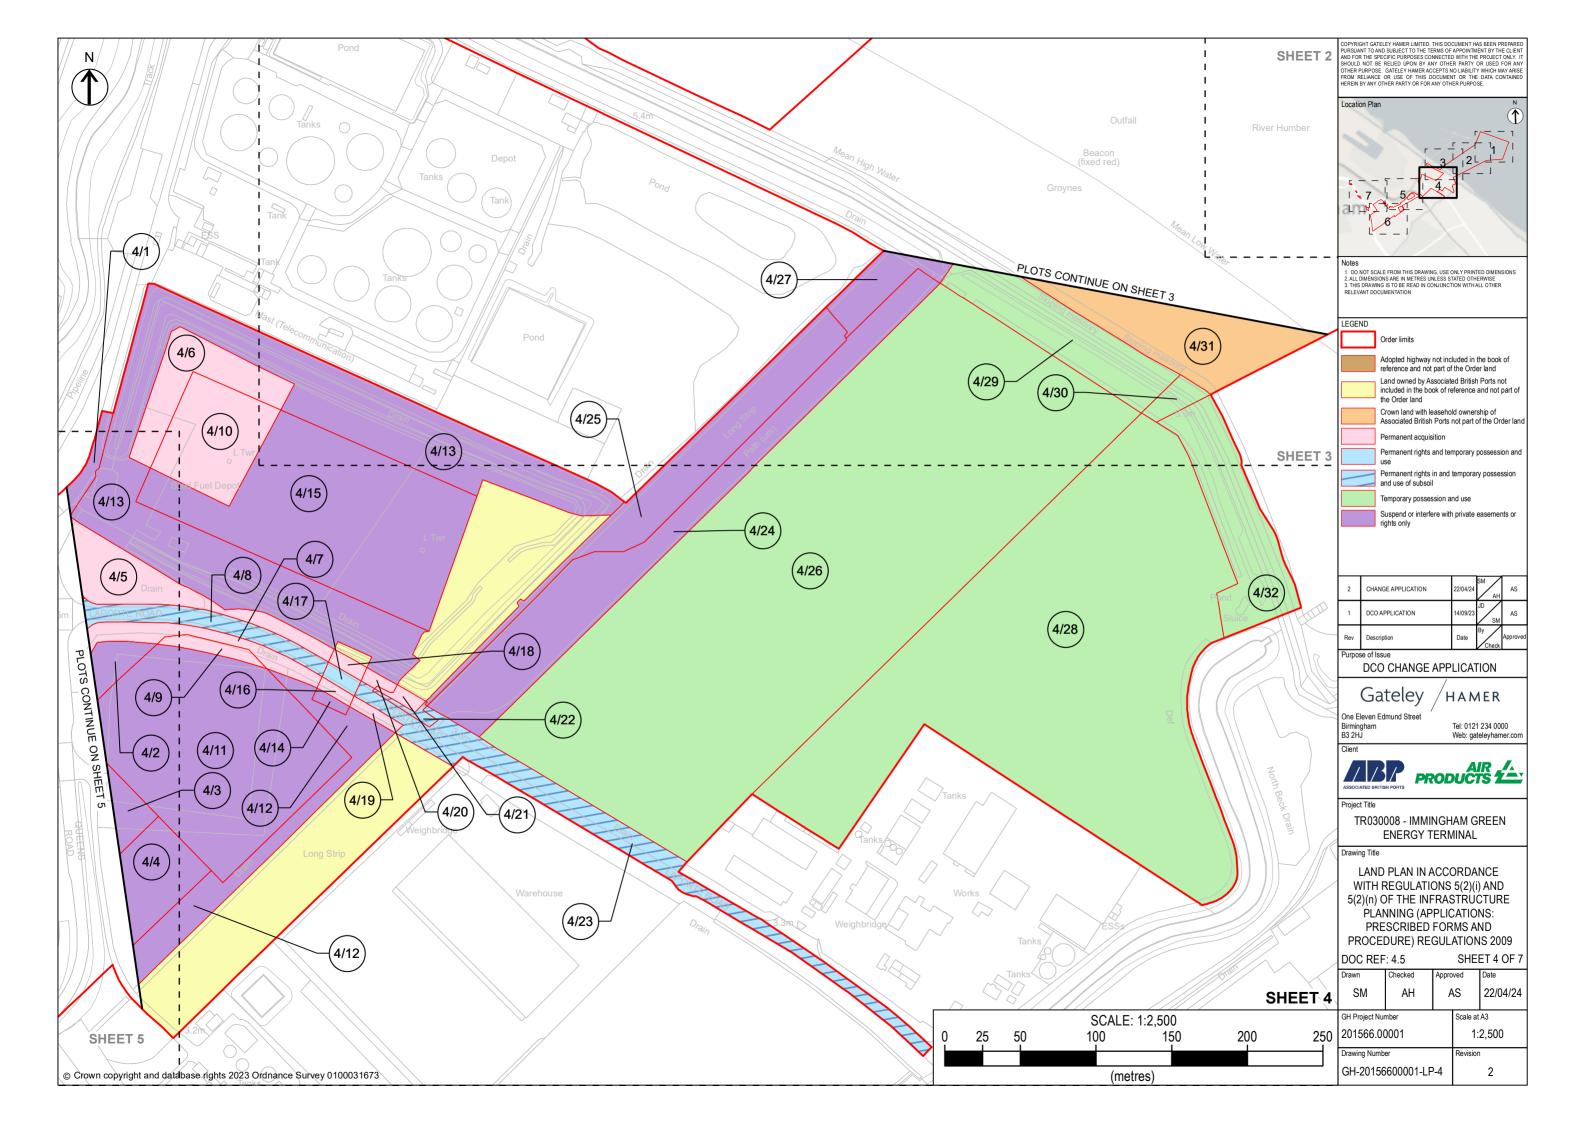

# 4.5 Land Plans

| Regulation Reference                    | APFP Regulation 5(2)(i) & 5(2)(n) TR030008 |  |  |
|-----------------------------------------|--------------------------------------------|--|--|
| Planning Inspectorate Case<br>Reference |                                            |  |  |
| Application Document Reference          | TR030008/APP/4.5                           |  |  |
| Author                                  | Associated British Ports                   |  |  |
|                                         | Air Products BR                            |  |  |

LEGEND

Order limits

Adopted highway not included in the book of reference and not part of the Order land

Land owned by Associated British Ports not included in the book of reference and not part of the Order land

Crown land with leasehold ownership of Associated British Ports not part of the Order land

Permanent acquisition

Permanent rights and temporary possession and

Permanent rights in and temporary possession and use of subsoil

Temporary possession and use

Suspend or interfere with private easements or

| 2   | CHANGE APPLICATION | 22/04/24 | SM<br>AH | AS      |
|-----|--------------------|----------|----------|---------|
| 1   | DCO APPLICATION    | 14/09/23 | JD SM    | AS      |
| Rev | Description        | Date     | Ву       | Approve |